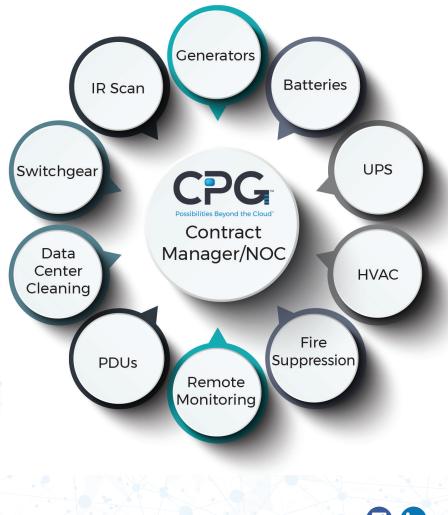

## THE CPG NOC

We understand customer operations and how to get the right people in the correct time frame for any situation. Unlike other data center service companies who use call centers –The National Operations Center (NOC) is staffed by mission critical experts who know your systems.

The NOC is perfect for one site data centers with multiple systems and disciplines or one system across multiple sites. It is the nucleus of the managed maintenance accounts. The NOC offers a full line of services focused on optimizing the systems that power, cool and protect data centers.

## Benefits

- Scheduling
- Preventative maintenance
- Emergency response